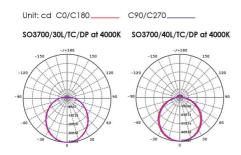

| Model No.        | Body Colour | Diameter (mm) | Dim (mm) | IPART |
|------------------|-------------|---------------|----------|-------|
| SO3700/30L/TC/DP | White       | 310           | 100(H)   | YES   |

Note: Lumens (lm) values shown are at full power rating

Due to continued product and technology enhancements, data sourced from sal.net.au shall not form part of any contract and or technical performance guarantee unless expressly confirmed in writing by SAL at the time of order. Products are sold in accordance with SAL Terms and Conditions of sale and all images shown are for illustration purposes only and may vary from the actual colour or finish. Unless specifically stated, all IP ratings nominated for Interior products are from "below the ceiling".

### **Photometric Data**





# PIXIE AMBIENCE, CHANGE YOUR STYLE.



SPO23/BTAM



For more information please scan me



NSW/ACT: 02 9723 3099 QLD: 07 3879 5999 VIC/TAS/SA/NT: 03 9532 3168 WA: 08 9248 7458

© Copyright SAL - All Rights Reserved