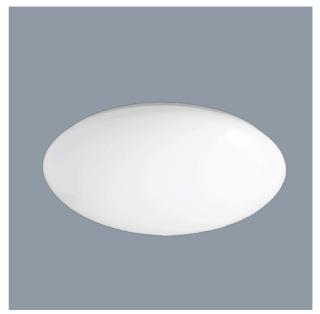

## **OPAL SO3700/TC/DP** - 8/16W

LED Oyster 8 to 16 watt with selectable colour temperature and dual power

# **Design Specifications**

- Select colour temperature with DIP switch 3000K / 4000K / 6000K
- Durable powder coated steel body profile with a high performance opal PMMA diffuser
- High efficiency SMD LED chips, CRI > 80
- Integral constant current non-dimmable LED driver
- Integral dual power selection for DP models

| Model No.        | Body Colour | Diameter (mm) | Dim (mm) | IPART |
|------------------|-------------|---------------|----------|-------|
| SO3700/30L/TC/DP | White       | 310           | 100(H)   | YES   |